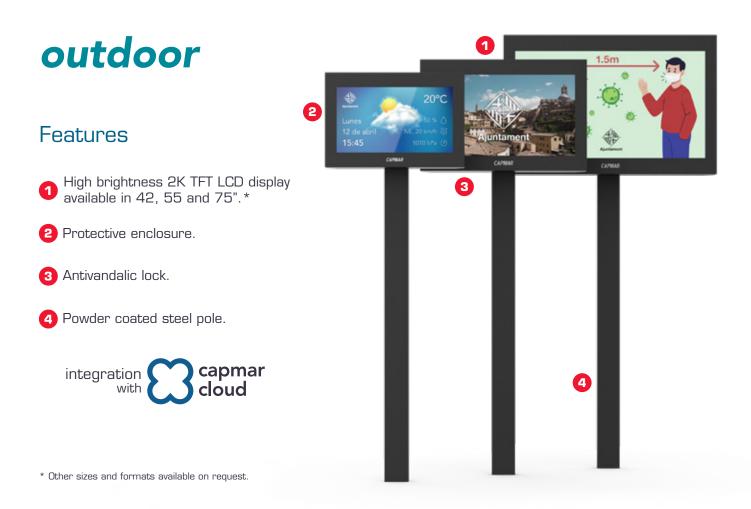

## TFT

We offer an extensive range of *TFT* monitors for indoors and outdoors. Using the *Capmar Cloud* system, you can program the monitors to display advertisements, notices, or the information you want, be they static images or videos. In addition, *Capmar Cloud* will also allow you to monitor the operation of the screens in real time. All our *TFT* monitors are powered by connection to the electrical network, and can communicate via 4G, 5G, LAN or WiFi.

#### Features

- Displays in different sizes and formats.
- VESA mounting support.
- Rear protective cover.
- Energy class A. Energy Star.