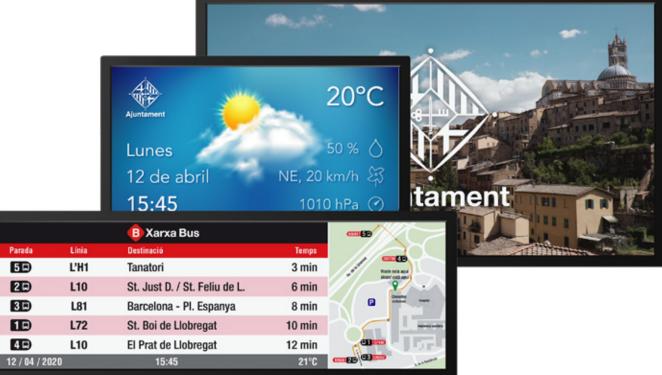

## TFT

We offer an extensive range of *TFT* monitors for indoors and outdoors. Using the *Capmar Cloud* system, you can program the monitors to display advertisements, notices, or the information you want, be they static images or videos. In addition, *Capmar Cloud* will also allow you to monitor the operation of the screens in real time. All our *TFT* monitors are powered by connection to the electrical network, and can communicate via 4G, 5G, LAN or WiFi.